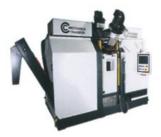

## **MACHINES**

We have latest generation's maschines, such as:

- Automatic Saws with a min. 250mm max. 600mm blade
- Transfer CNC rotary table 3-4-5 stations
- Transfer 5 stations con loading rod
- Machining centre Dali70
- Machining centre Axel100