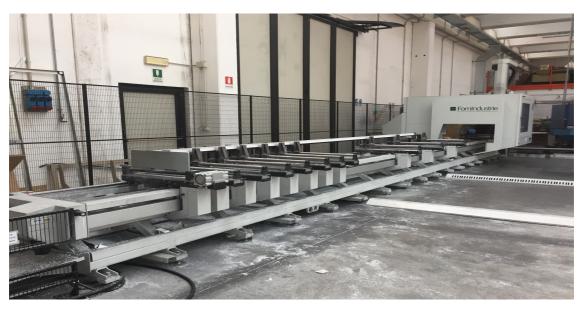

## **MACHINES**

We have latest generation's maschines, such as:

- Automatic Saws with a min. 250mm max. 600mm blade
- Transfer CNC rotary table 3-4-5 stations
- Transfer 5 stations con loading rod
- Machining centre Dali70
- Machining centre Axel100