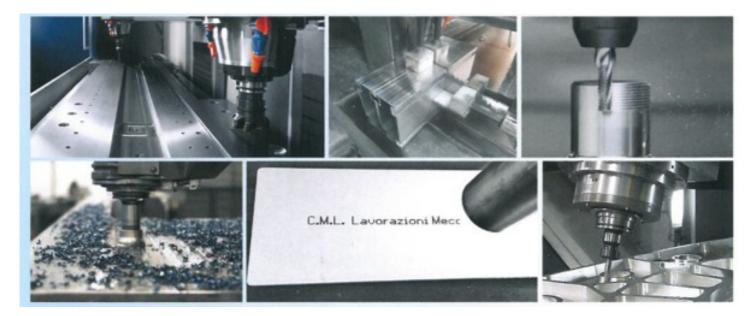

## **MECHANICAL MACHINING**

- Particular cuts, extrusion from minimum 4mm to maximum 8000mm
- Milling, Drilling, Tapping, Cut, Countersinking
- Product branding, Assembly, Packaging
- Any work can be done on behalf of a Third Party
- A high-quality product is guaranteed

## **EXTRUSION PROFILE MACHINING**

- We work directly on profiles of various length: Drilling, Countersinking, Tapping, Milling and Fluoimbottitura
- Cut on different angles
- Any work can be done on behalf of a Third Party