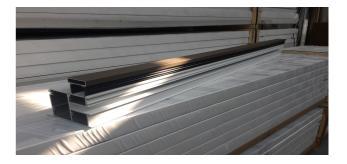

## **MECHANICAL MACHINING**

- Particular cuts, extrusion from minimum 4mm to maximum 8000mm
- Milling, Drilling, Tapping, Cut, Countersinking
- Product branding, Assembly, Packaging
- Any work can be done on behalf of a Third Party
- A high-quality product is guaranteed