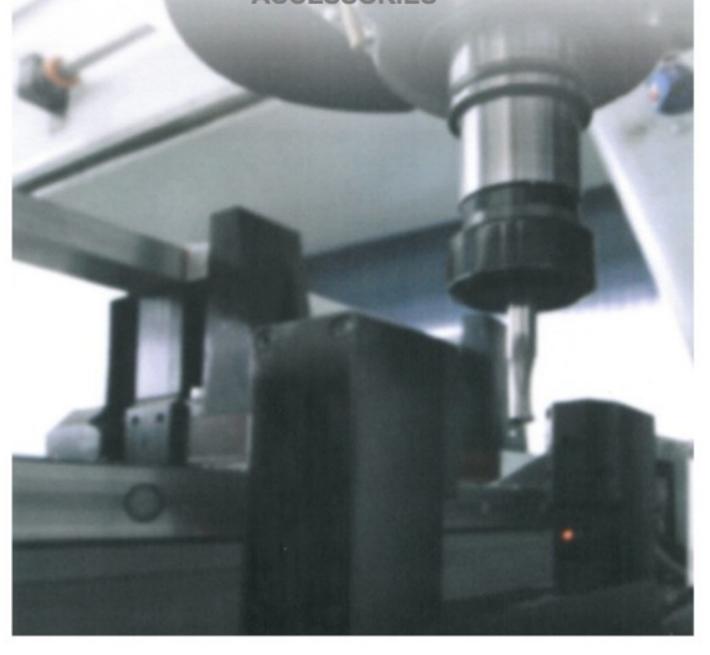

## **MECHANICAL MACHINING**

- Particular cuts, extrusion from minimum 4mm to maximum 8000mm
- Milling, Drilling, Tapping, Cut, Countersinking
- Product branding, Assembly, Packaging
- Any work can be done on behalf of a Third Party
- A high-quality product is guaranteed

## **MACHINES**

We have latest generation's maschines, such as:

- Automatic Saws with a min. 250mm max. 600mm blade
- Transfer CNC rotary table 3-4-5 stations
- Transfer 5 stations con loading rod
- Machining centre Dali70
- Machining centre Axel100